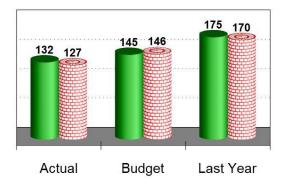

# **Treasurer's Report**

### 11 MONTHS THROUGH 5-31-2022

THOUSANDS OF \$

### **OPERATING FUND**

■+INCOME ■-EXPENSE

Operating Fund – YTD unrestricted contributions are \$11,000 below budget, and \$22,000 below last year. YTD expenses are \$26,000 below budget, and \$18,000 below last year. Bottom line, we are approximately \$9,000 cash positive YTD which is \$15,000 better than budget and \$4,000 better than last year.