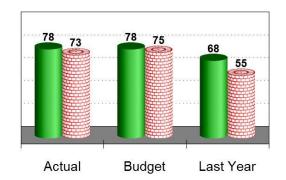

#### 6 MONTHS THROUGH 12-31-2023

THOUSANDS OF \$

#### **OPERATING FUND**

■+INCOME ■-EXPENSE

Operating Fund – YTD unrestricted contributions are \$1,000 better than budget, but \$5,000 below last year. YTD expenses are \$2,000 below budget, and \$19,000 above last year. Bottom line, we are approximately \$5,000 positive YTD, which is \$2,000 better than budgeted.