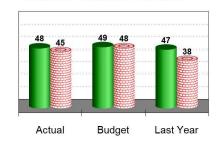

#### **Treasurer's Report**

4 MONTHS THROUGH 10-31-2023

THOUSANDS OF \$

#### **OPERATING FUND**

■+INCOME □-EXPENSE

Operating Fund – YTD unrestricted contributions are \$700 below budget, and \$7,700 below last year. YTD expenses are \$2,300 below budget, and \$7,300 above last year. Bottom line, we are approximately \$2,800 positive YTD, which is \$1,500 better than budgeted but \$6,000 behind last year.